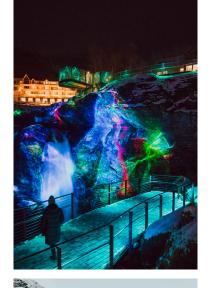

#### Saturday, February 15th

22.00

| •             |                                                                                                                                          |
|---------------|------------------------------------------------------------------------------------------------------------------------------------------|
| 06.00 - 22.30 | Union Bad is open.                                                                                                                       |
| 07.30 - 10.00 | Breakfast at Restaurant Fjorden.                                                                                                         |
| 07.30 - 08.30 | <b>Morning yoga with Linda in the Tower.</b> Registration at the Reception. Minimum 2 participants. Meeting point: The Tower, 5th floor. |
| 10.00 - 19.00 | Union Spa is open.                                                                                                                       |
| 11.00 - 12.00 | <b>Cold Water Swimming in the Geirangerfjord.</b> <i>Registration at the Reception. Meeting point: Reception.</i>                        |
| 12.00 - 15.00 | <b>Pizzabuffet in Restaurant Fjorden.</b> <i>NOK 310 per person. Discounted prices for kids. Book table in advance.</i>                  |
| 12.00 - 22.00 | Pizza menu in the lounge bar.                                                                                                            |
| 12.00 - 22.00 | Brasserie menu at Restaurant Julie.                                                                                                      |
| 16.00 - 17.00 | <b>Yoga in the Tower.</b> Registration at the Reception. Minimum 2 participants. Meeting point: The Tower, 5th floor.                    |
| 18.00 - 22.00 | Light art exhibition is open.                                                                                                            |
| 18.00 -       | Light pub in the lounge.                                                                                                                 |
| 19.00         | Concert with Blasemafian on board MF Veøy.                                                                                               |
|               |                                                                                                                                          |

| 18.00 - 22.00 | Light art exhibition is open.                                                                                     |
|---------------|-------------------------------------------------------------------------------------------------------------------|
| 18.00 -       | Light pub in the lounge.                                                                                          |
| 18.30 - 21.30 | Family buffet at Restaurant Fjorden.<br>Two seatings, 18:30 and 20:00. Contact the restaurant to reserve a table. |
| 19.00 - 22.00 | Night spa at Union Spa.                                                                                           |
| 20.00 - 21.00 | Kids' disco and karaoke with live music at Union Dancing.                                                         |